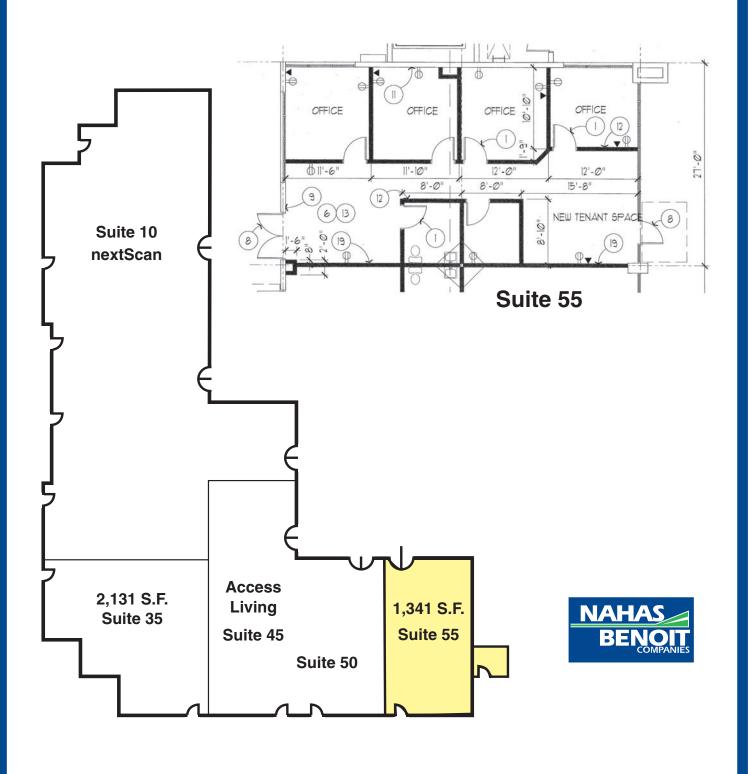

## **Tenant Space:**

| Suite 55:             | 1,341 sq. ft. corner office                                                                                                                                                                                              |
|-----------------------|--------------------------------------------------------------------------------------------------------------------------------------------------------------------------------------------------------------------------|
| Lease Rate:           | \$12.00 per sq. ft. NNN                                                                                                                                                                                                  |
| NNN:                  | \$2.65 per sq. ft. per year                                                                                                                                                                                              |
| Signage:              | Individual tenant signage<br>on the building                                                                                                                                                                             |
| Floor Plan:           | Efficient use of space with this<br>functional floor plan. Space has<br>four offices and open area<br>with work space, storage closet<br>and ADA compliant restroom.<br>Individually metered for gas and<br>electricity. |
| Building<br>Features: | Beautiful new building with gorgeous<br>landscaping. Convenient front door<br>parking. Impeccably maintained<br>and professionally managed.                                                                              |